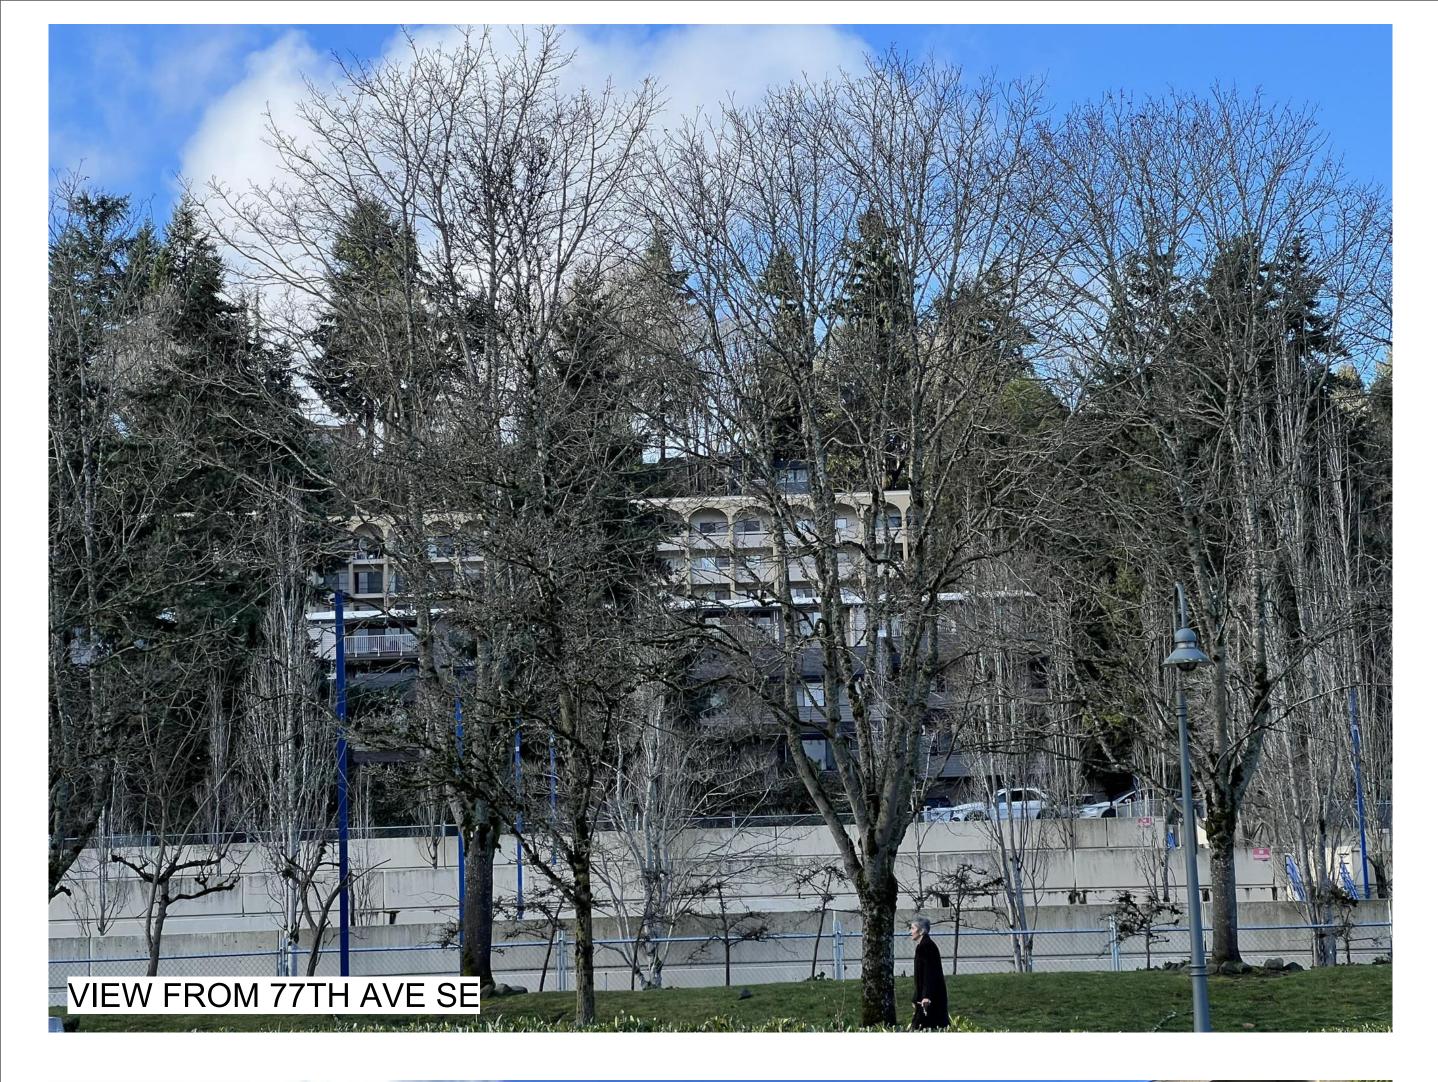

# **MONACO VILLA** EXTERIOR REMEDIATION

2929 76th Ave SE, Mercer Island, WA 98040

01/24/24 DESIGN COMMISSION

| REVISION SCHEDULE |      |             |  |
|-------------------|------|-------------|--|
| REV               | DATE | DESCRIPTION |  |
|                   |      |             |  |
|                   |      |             |  |
|                   |      |             |  |
|                   |      |             |  |

2215901

## CURRENT CONDITIONS







# **MONACO VILLA** EXTERIOR REMEDIATION

2929 76th Ave SE, Mercer Island, WA 98040

01/24/24 DESIGN COMMISSION

| REVISION SCHEDULE |      |             |  |
|-------------------|------|-------------|--|
| REV               | DATE | DESCRIPTION |  |
|                   |      |             |  |
|                   |