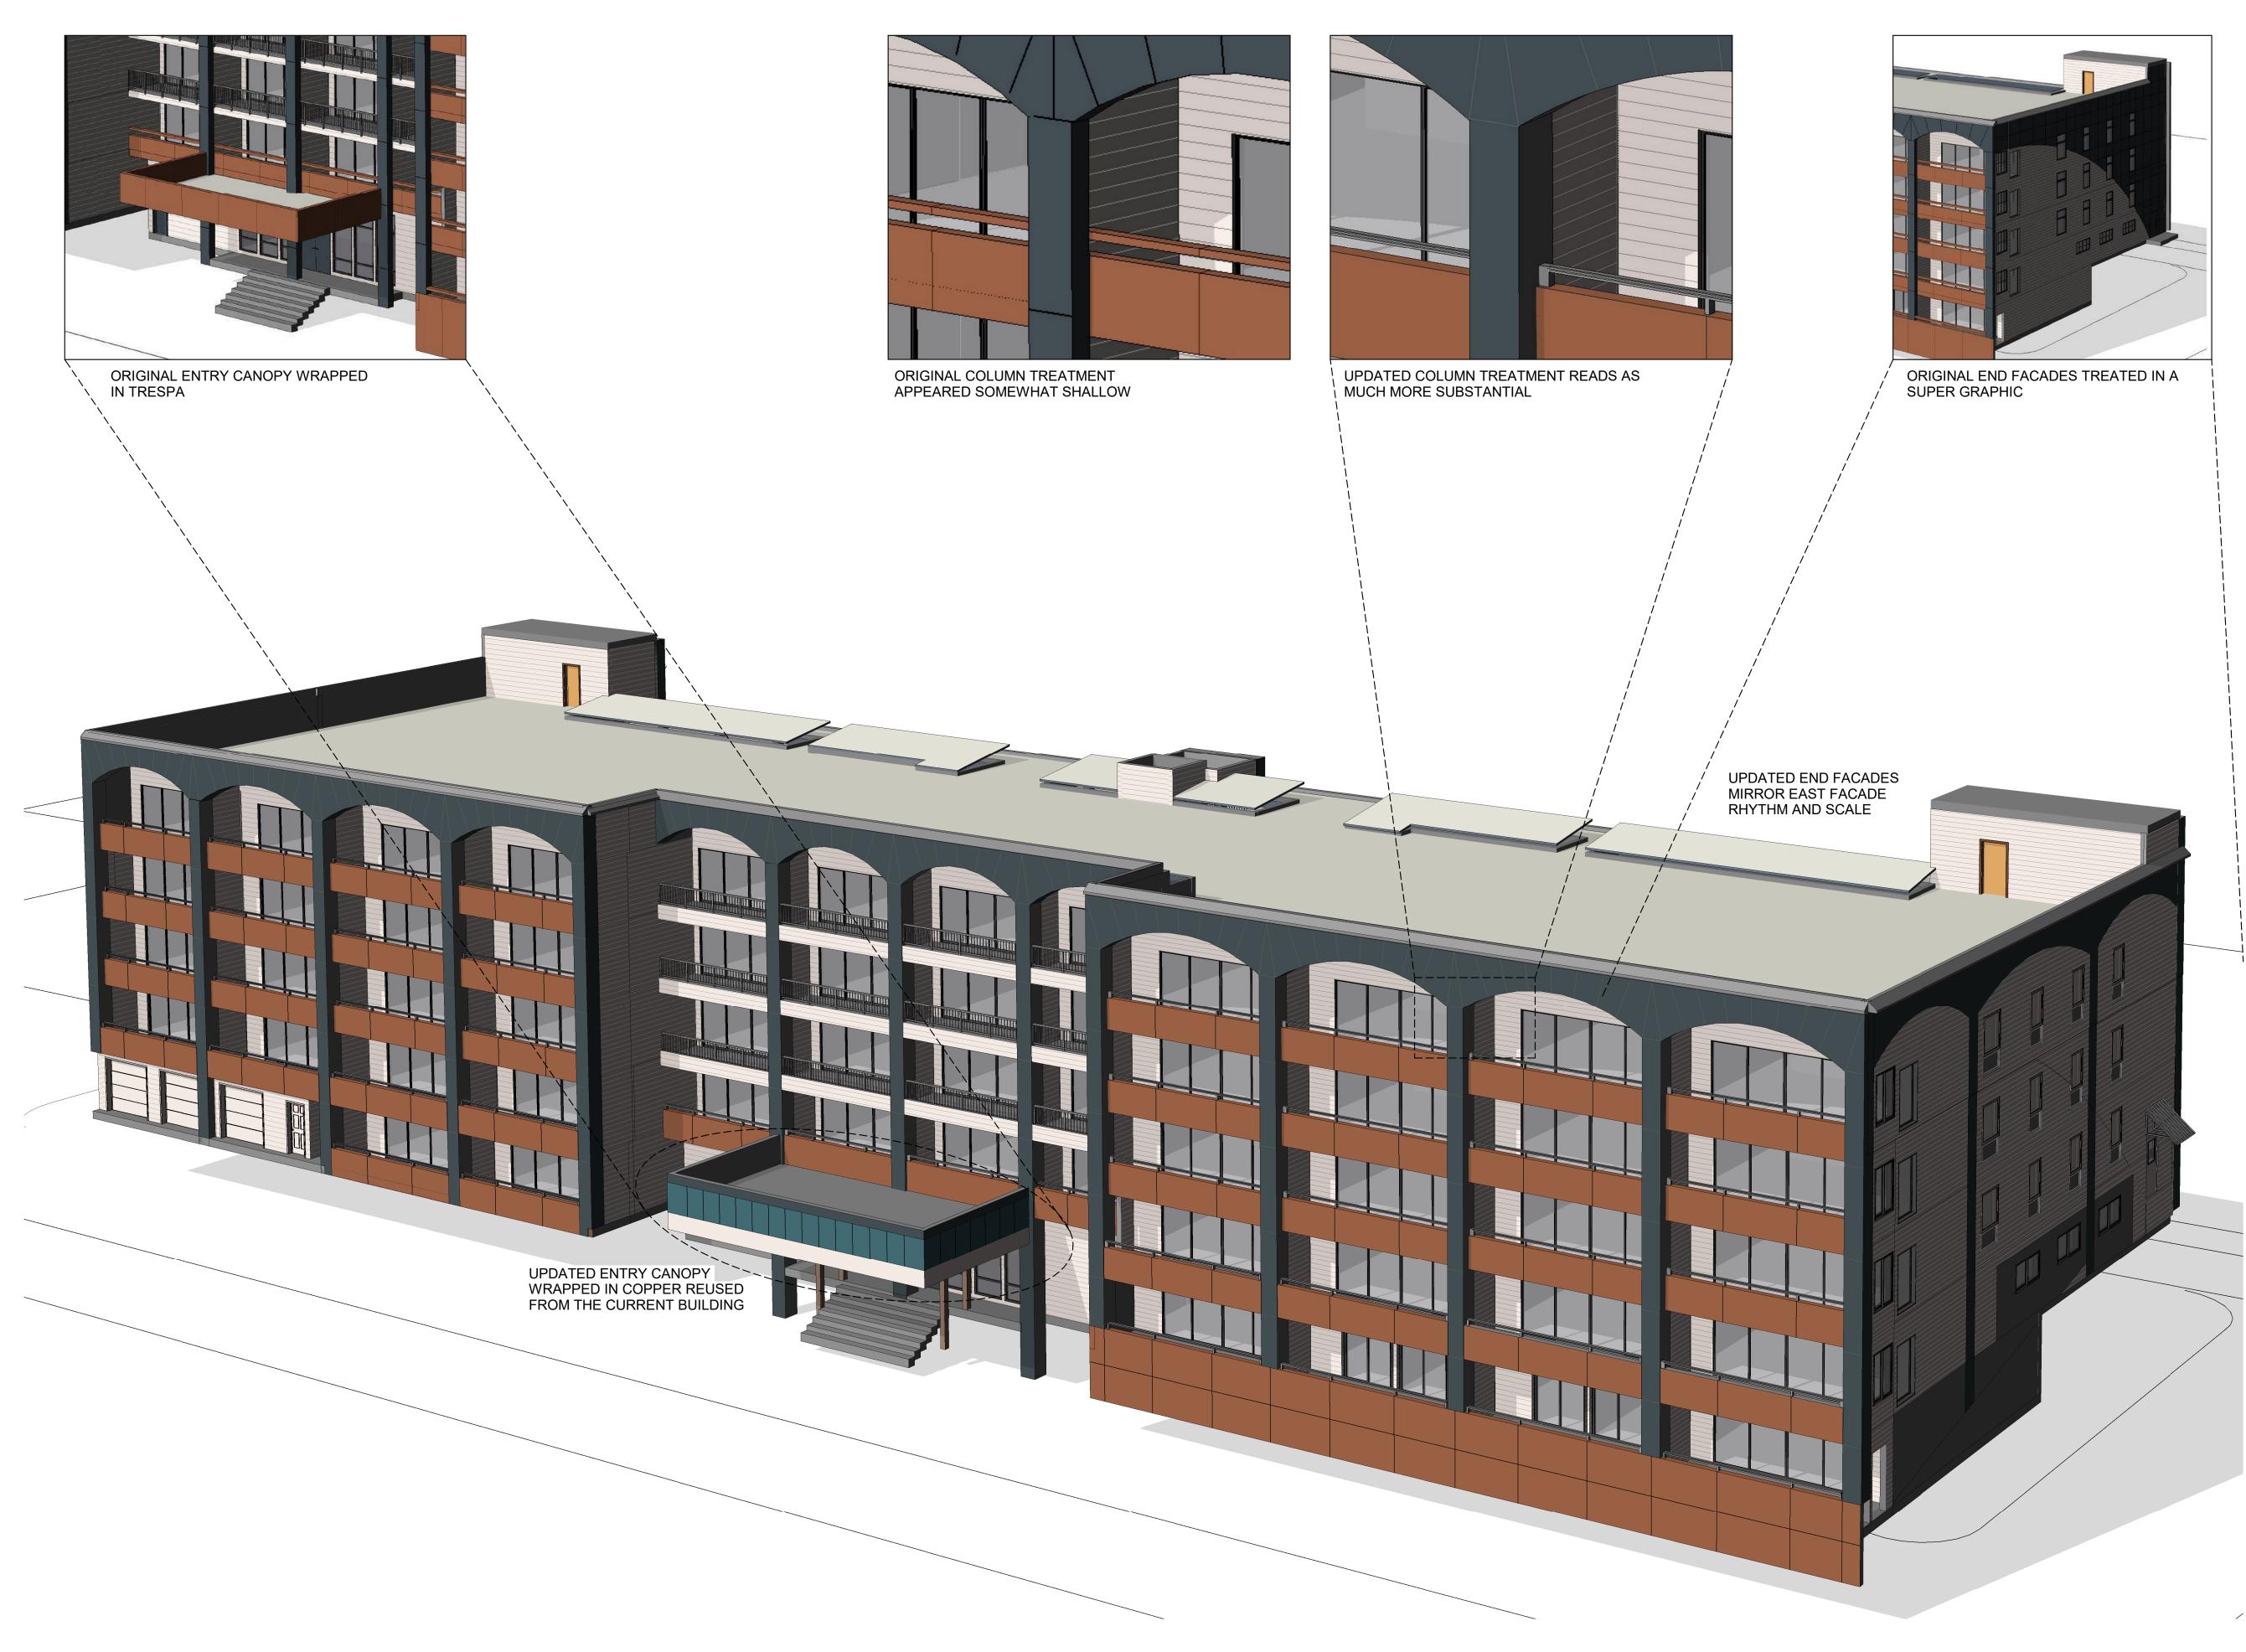

# **MONACO VILLA** EXTERIOR REMEDIATION

2929 76th Ave SE, Mercer Island, WA 98040

01/24/24 DESIGN COMMISSION

2215901

UPDATED DESIGN USING COMMENTS