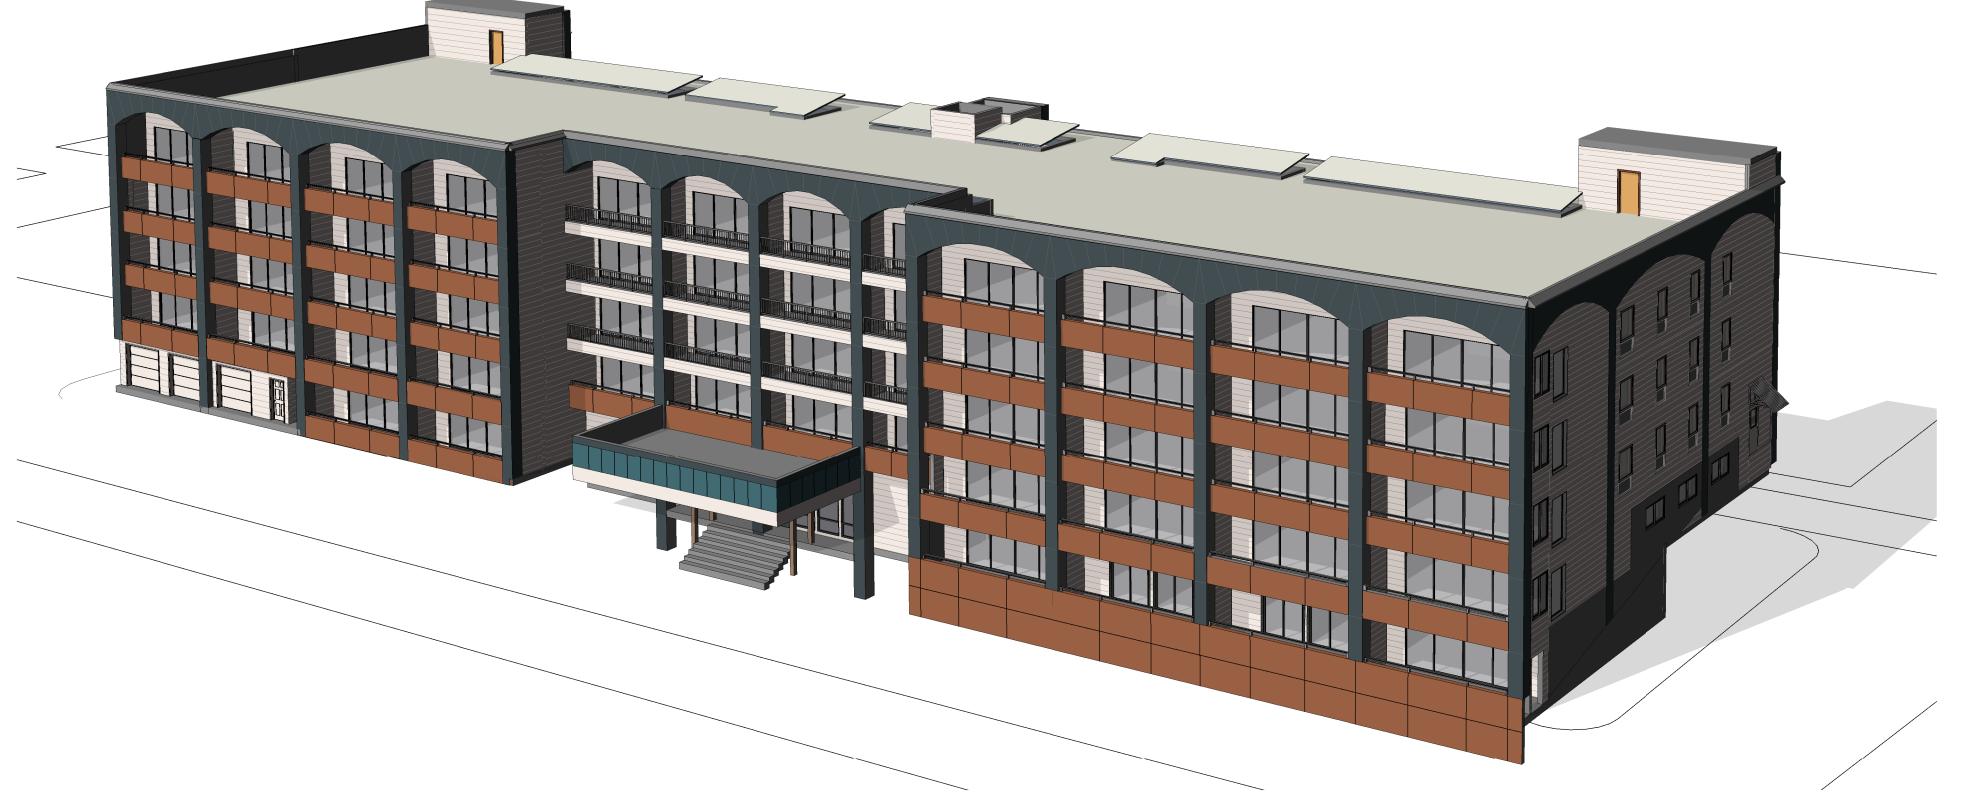

# **MONACO VILLA** EXTERIOR REMEDIATION

2929 76th Ave SE, Mercer Island, WA 98040

01/24/24 DESIGN COMMISSION

2215901

UPDATED DESIGN USING COMMENTS

2215901

ENLARGED AERIAL VIEW