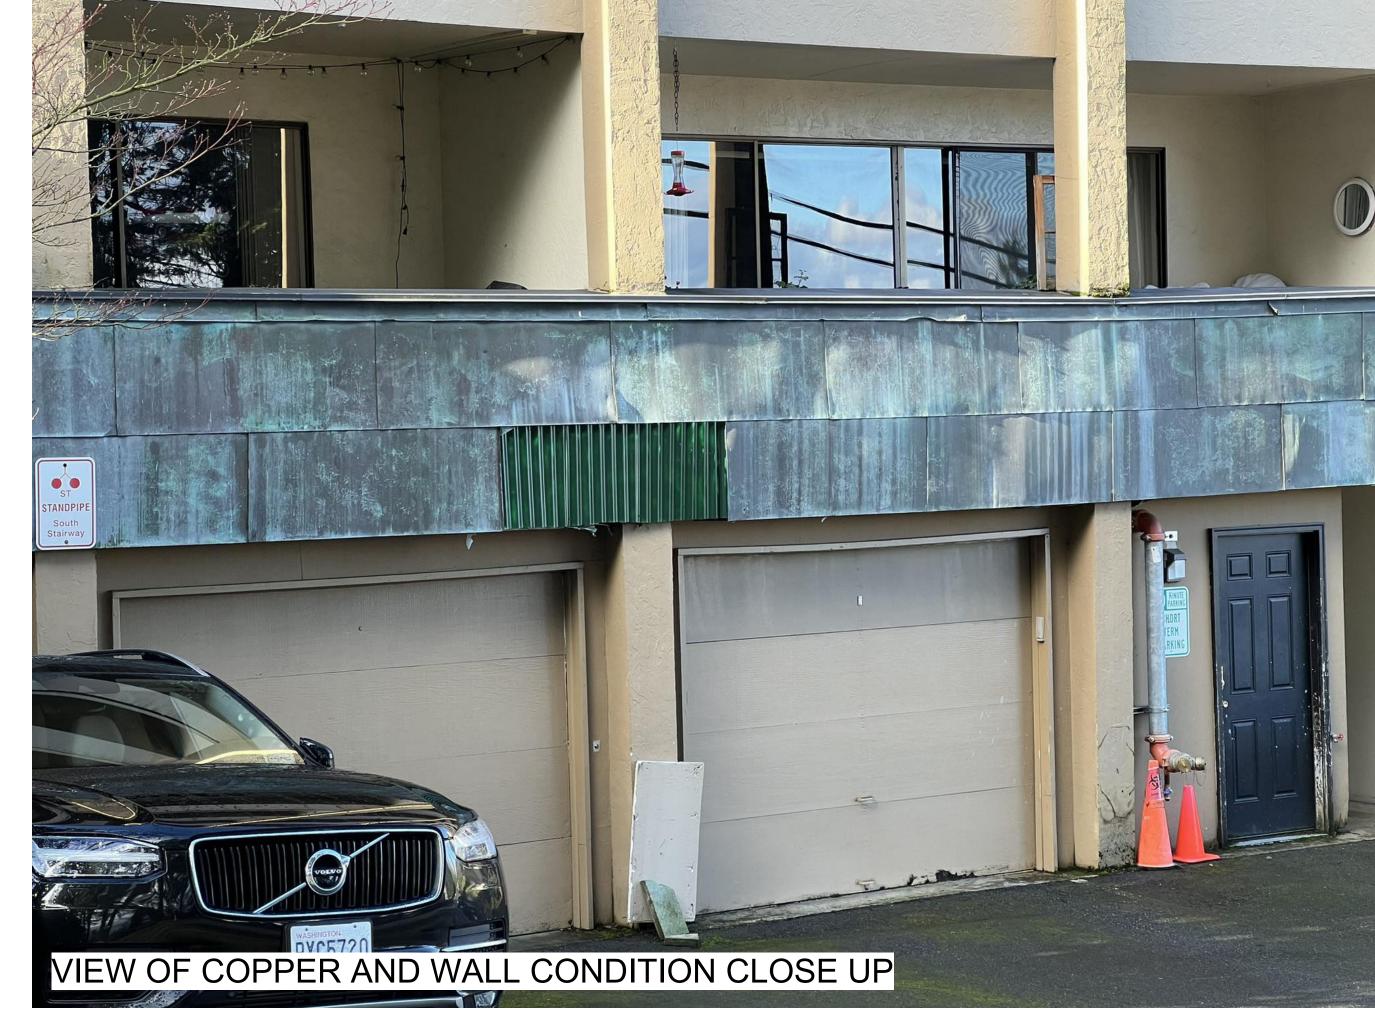

# **MONACO VILLA** EXTERIOR REMEDIATION

2929 76th Ave SE, Mercer Island, WA 98040

01/24/24 DESIGN COMMISSION

| REVISION SCHEDULE |      |             |  |
|-------------------|------|-------------|--|
| REV               | DATE | DESCRIPTION |  |
|                   |      |             |  |
|                   |      |             |  |
|                   |      |             |  |
|                   |      |             |  |

2215901

## CURRENT CONDITIONS







# **MONACO VILLA** EXTERIOR REMEDIATION

2929 76th Ave SE, Mercer Island, WA 98040

01/24/24 DESIGN COMMISSION

| REVISION SCHEDULE |      |             |  |
|-------------------|------|-------------|--|
| REV               | DATE | DESCRIPTION |  |
|                   |      |             |  |
|                   |