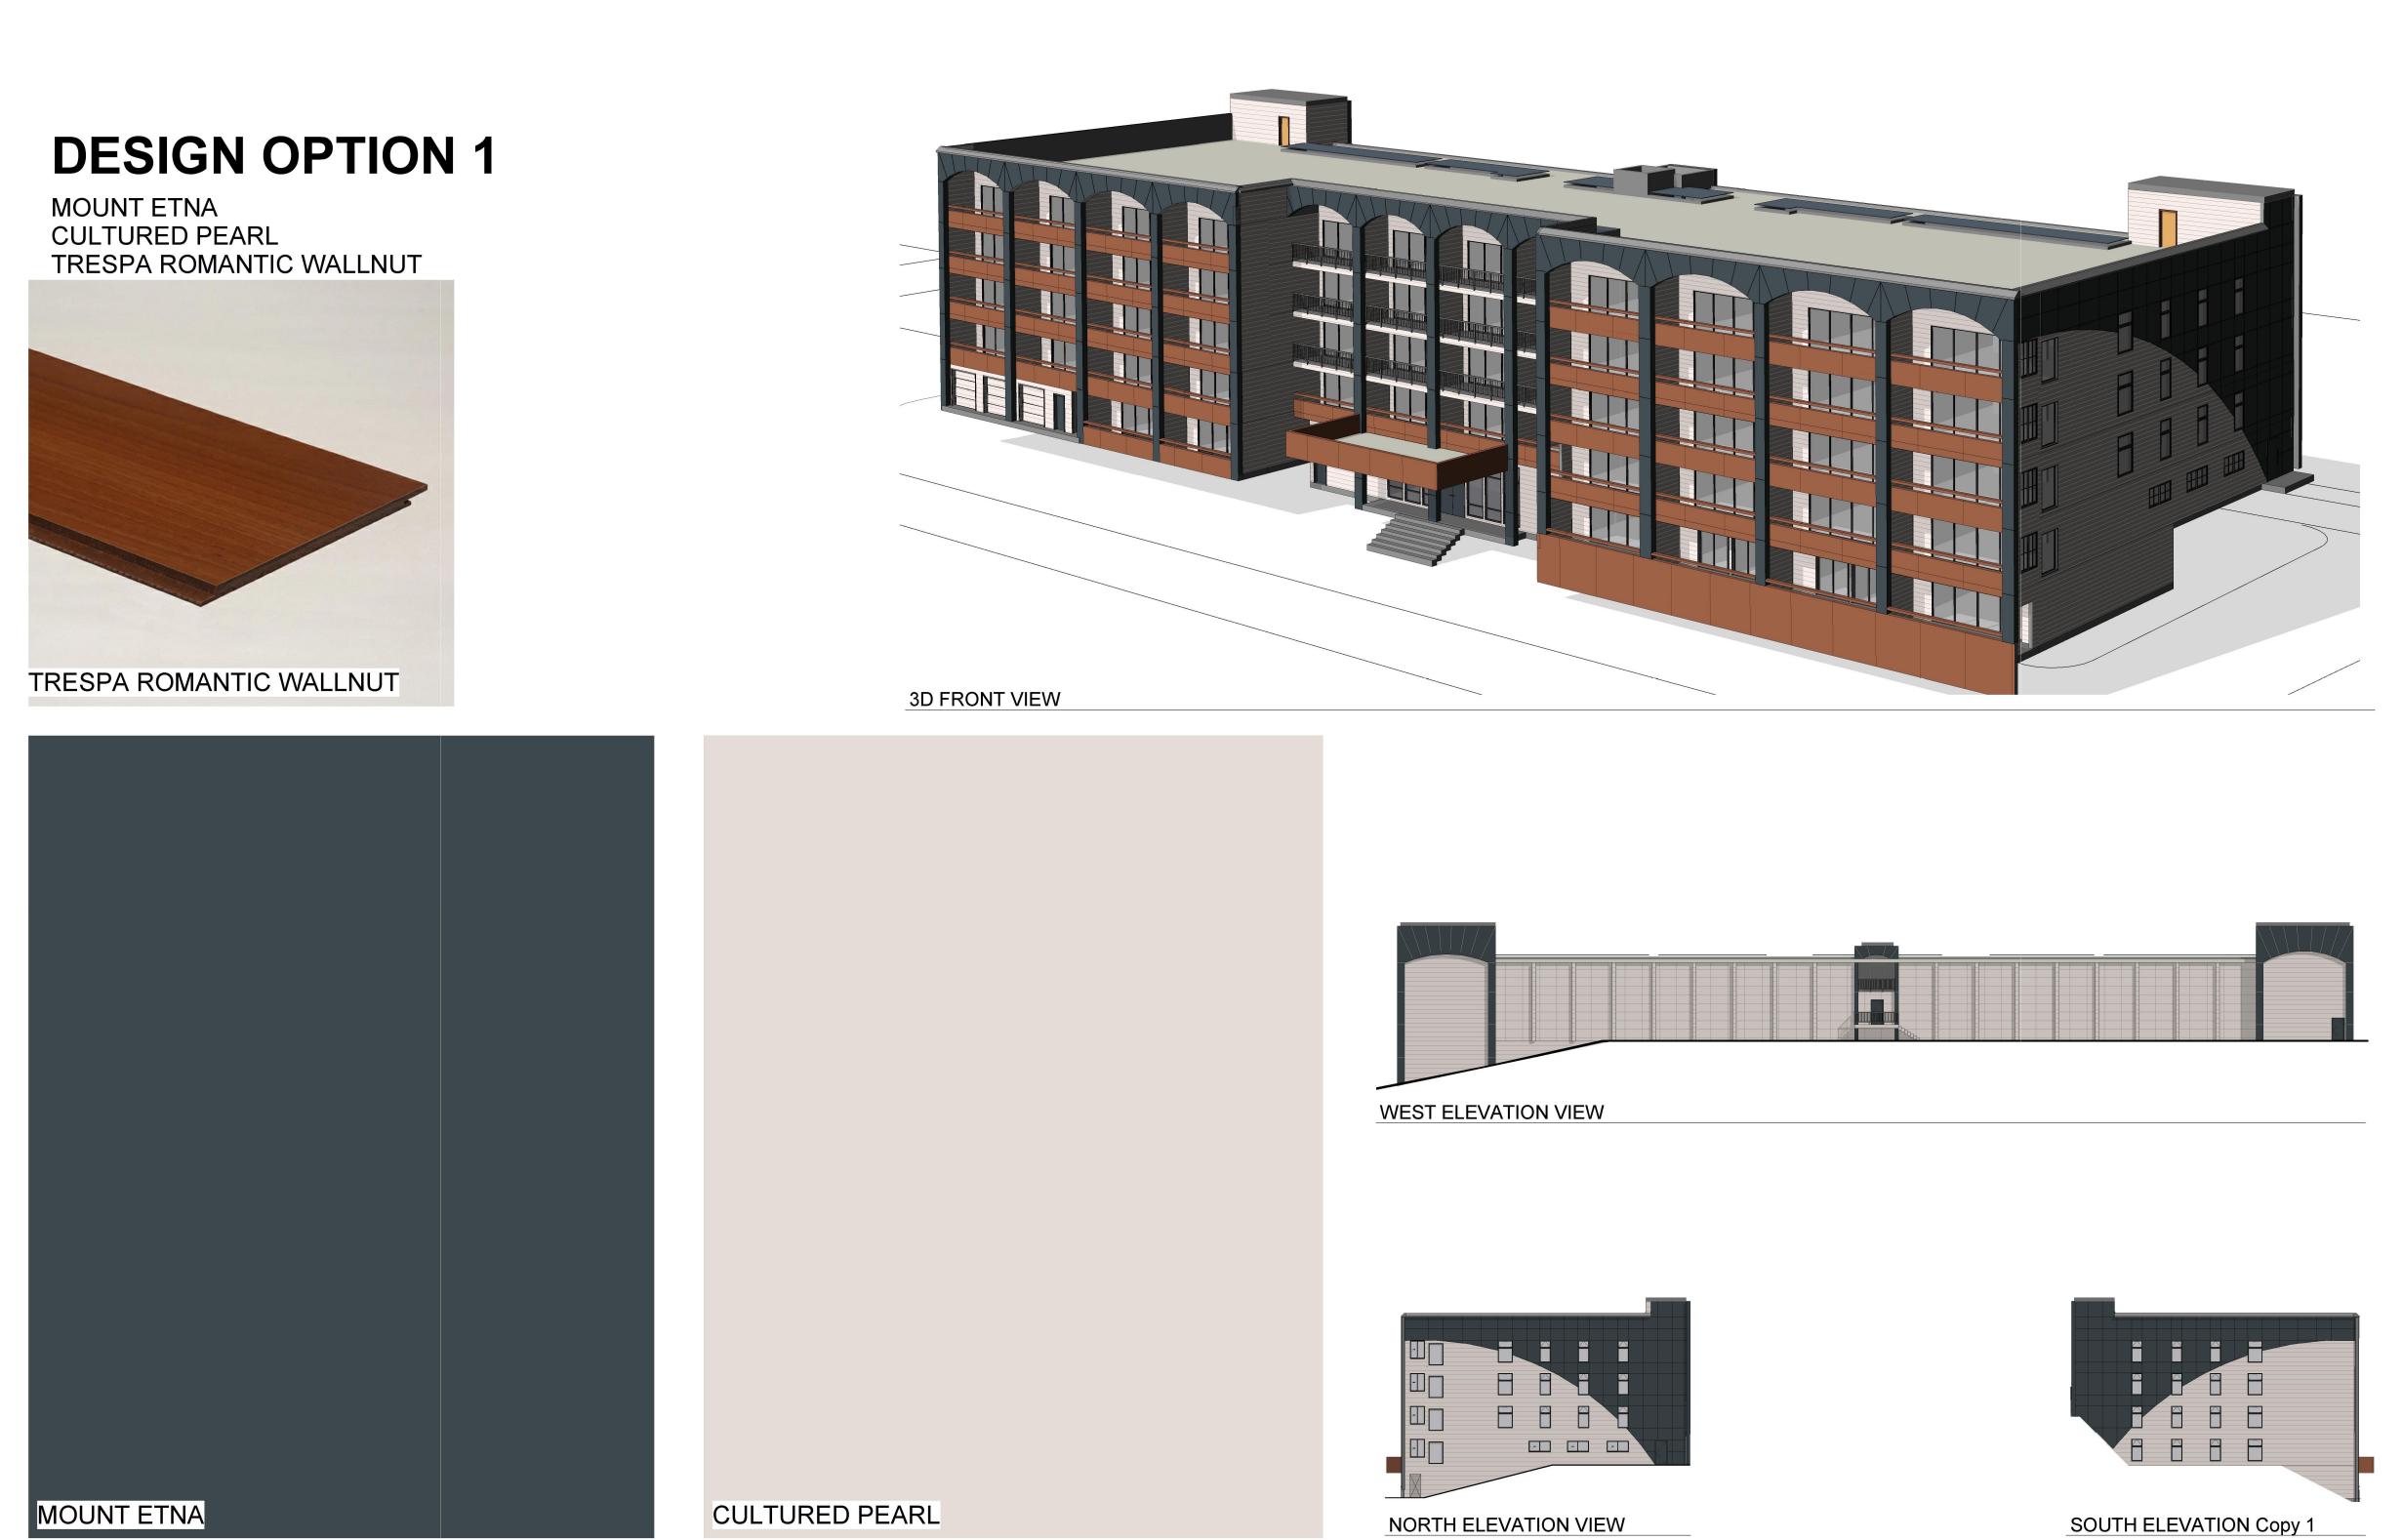

#### COLOR PALETTE:

MAIN BODY PAINT: CULTURED PEARL ACCENT PAINT: MOUNT ETNA TRESPA: ROMANTIC WALNUT ACCENT ENTRY: REUSED COPPER PANELS

## SW 7625: MOUNT ETNA

SW 6028: CULTURED PEARL