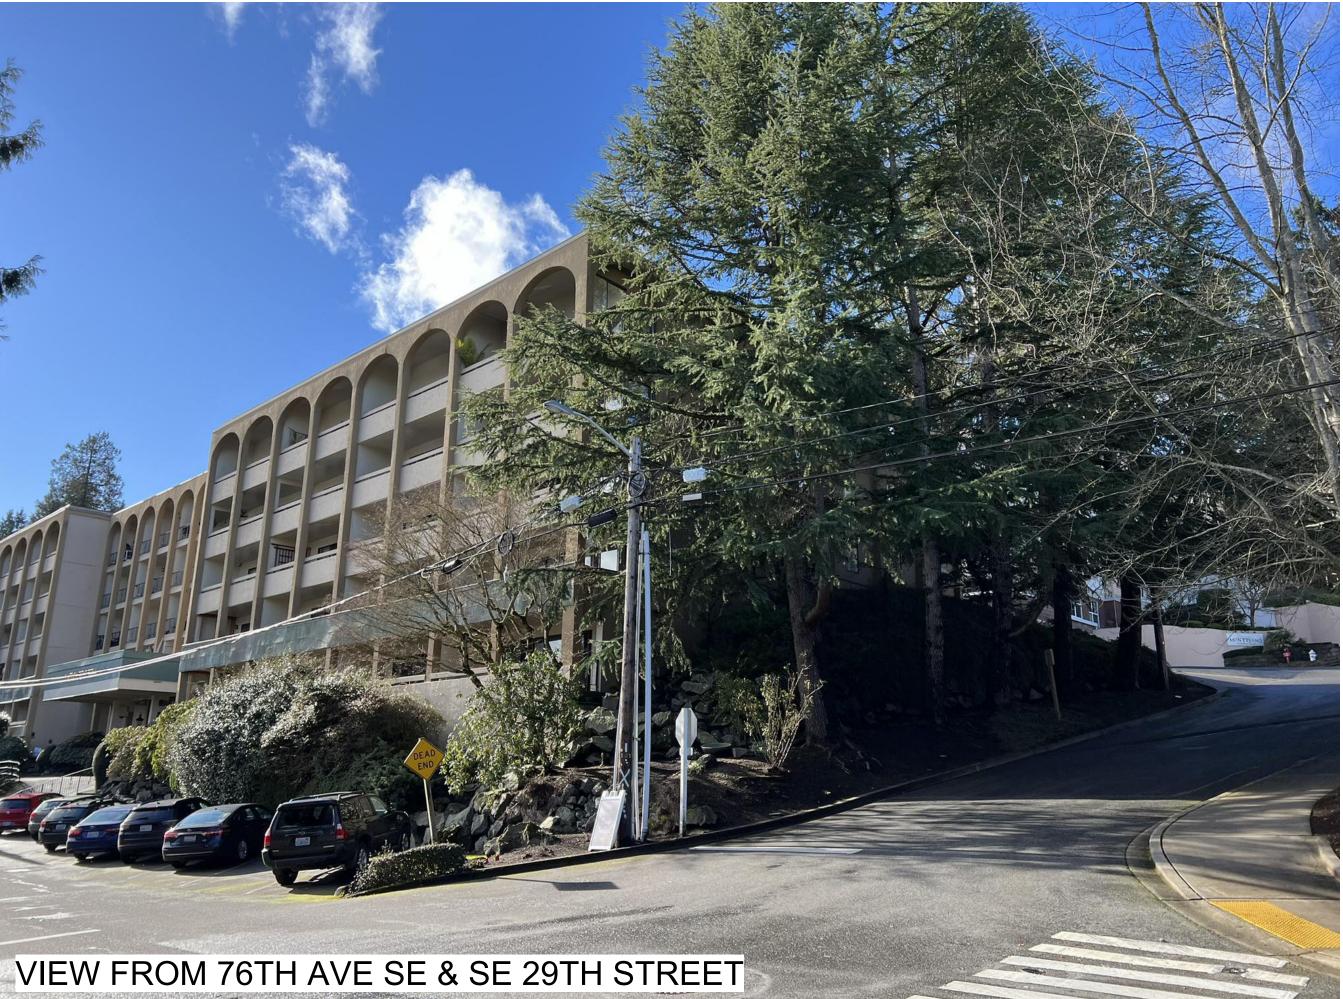

# **MONACO VILLA** EXTERIOR REMEDIATION

2929 76th Ave SE, Mercer Island, WA 98040

01/24/24 DESIGN COMMISSION

| REVISION SCHEDULE |      |             |  |
|-------------------|------|-------------|--|
| REV               | DATE | DESCRIPTION |  |
|                   |      |             |  |
|                   |      |             |  |
|                   |      |             |  |
|                   |      |             |  |

2215901

## CURRENT CONDITIONS







# **MONACO VILLA** EXTERIOR REMEDIATION

2929 76th Ave SE, Mercer Island, WA 98040

01/24/24 DESIGN COMMISSION

| REVISION SCHEDULE |      |             |  |
|-------------------|------|-------------|--|
| REV               | DATE | DESCRIPTION |  |
|                   |      |             |  |
|                   |