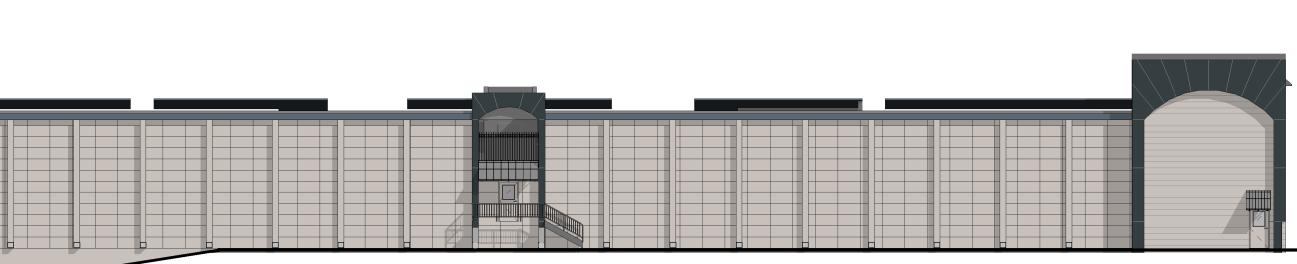

|      |             |  |

2215901

## CURRENT CONDITIONS







# **MONACO VILLA** EXTERIOR REMEDIATION

2929 76th Ave SE, Mercer Island, WA 98040

01/24/24 DESIGN COMMISSION

| REVISION SCHEDULE |      |             |  |
|-------------------|------|-------------|--|
| REV               | DATE | DESCRIPTION |  |
|                   |      |             |  |
|                   |      |             |  |
|                   |      |             |  |
|                   |      |             |  |

2215901

### ORIGINAL DESIGN PRESENTATION













2 EAST ELEVATION VIEW 1/16" = 1'-0"



(1) AERIAL VIEW FROM SOUTHEAST



#### COLOR PALETTE:

MAIN BODY PAINT: CULTURED PEARL ACCENT PAINT: MOUNT ETNA TRESPA: ROMANTIC WALNUT ACCENT ENTRY: REUSED COPPER PANELS

## SW 7625: MOUNT ETNA







SW 6028: CULTURED PEARL



# **MONACO VILLA** EXTERIOR REMEDIATION

2929 76th Ave SE, Mercer Island, WA 98040

01/24/24 DESIGN COMMISSION



2215901

UPDATED DESIGN USING COMMENTS









# **MONACO VILLA** EXTERIOR REMEDIATION

2929 76th Ave SE, Mercer Island, WA 98040

01/24/24 DESIGN COMMISSION

| REVISION SCHEDULE |      |             |  |  |
|-------------------|------|-------------|--|--|
| REV               | DATE | DESCRIPTION |  |  |
|                   |      |             |  |  |
|                   |      |             |  |  |
|                   |      |             |  |  |
|                   |      |             |  |  |

2215901

ENLARGED AERIAL VIEW