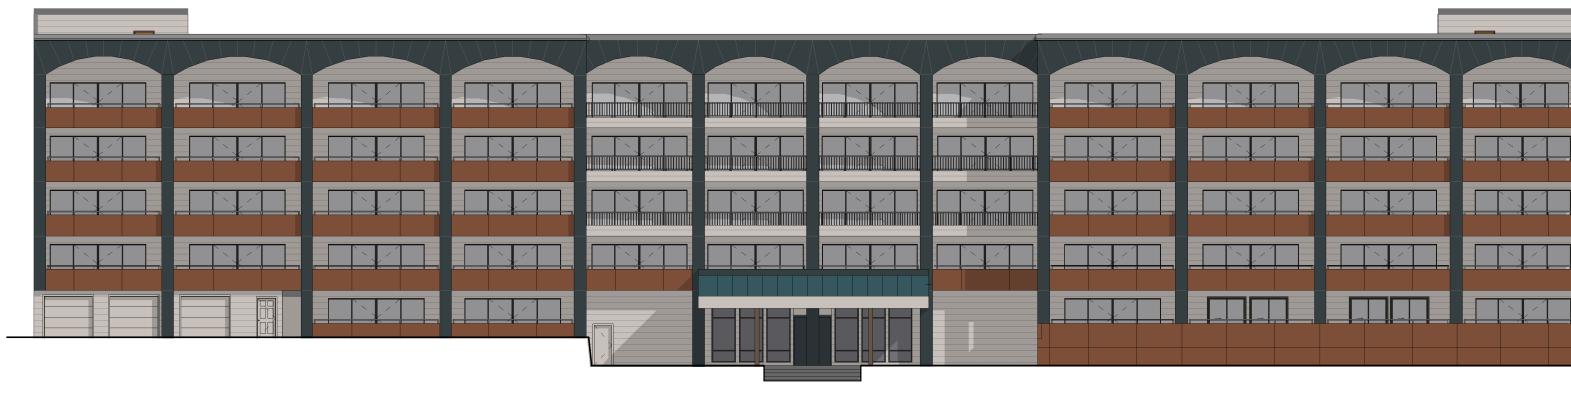

### ORIGINAL DESIGN PRESENTATION

2 EAST ELEVATION VIEW 1/16" = 1'-0"

(1) AERIAL VIEW FROM SOUTHEAST

#### COLOR PALETTE:

MAIN BODY PAINT: CULTURED PEARL ACCENT PAINT: MOUNT ETNA TRESPA: ROMANTIC WALNUT ACCENT ENTRY: REUSED COPPER PANELS

## SW 7625: MOUNT ETNA

SW 6028: CULTURED PEARL